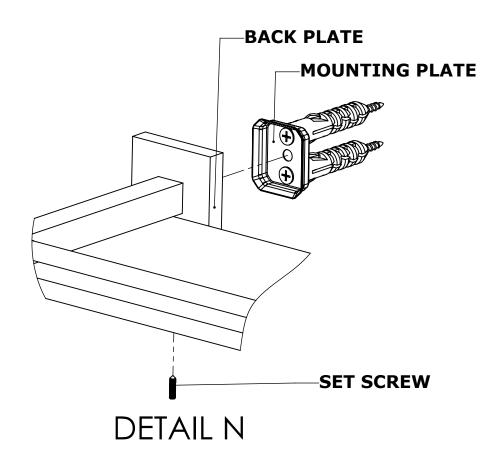

#### **Step 2:** Attach Bracket to Mounting Plate.

Place bracket on mounting plate and secure by tightening set screw as shown below.