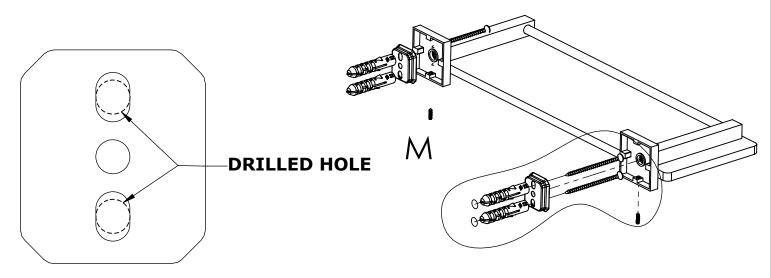

#### Step 1: Drill holes in Wall for screw anchors and attach Mounting Plate to Wall

Determine your desired location for installation and make a mark for the location of the mounting plate. Remove mounting plate from backplate by loosening set screw in backplate as pictured below. Place center hole of mounting plate over mark made above. Make 2 marks where mounting screws will be placed as shown below. Drill hole at each of the marks. (You may substitute other style mounting anchors or screws if desired). Place anchors into the holes made. Place mounting plate over holes and secure to mounting surface using screws as shown below.