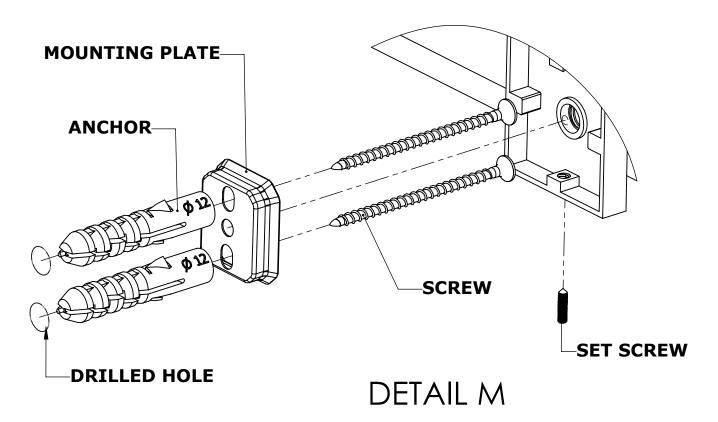

#### Step 1: Drill holes in Wall for screw anchors and attach Mounting Plate to Wall

Determine your desired location for installation and make a mark for the location of the mounting plate. Remove mounting plate from backplate by loosening set screw in backplate as pictured below. Place center hole of mounting plate over mark made above. Make 2 marks where mounting screws will be placed as shown below. Drill hole at each of the marks. (You may substitute other style mounting anchors or screws if desired). Place anchors into the holes made. Place mounting plate over holes and secure to mounting surface using screws as shown below.