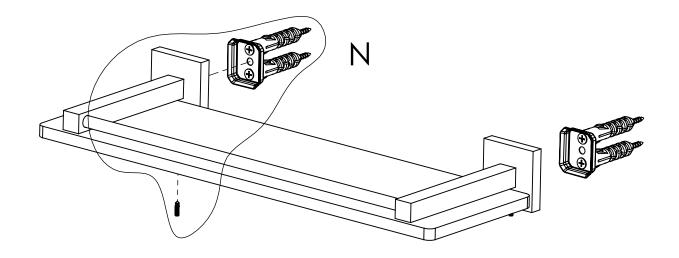

#### **Step 2:** Attach Bracket to Mounting Plate.

Place bracket on mounting plate and secure by tightening set screw as shown below.